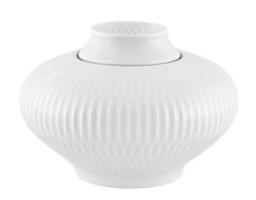

## **Utopia Sugar Box**

sku: 21127766

The UtopiaSugar Boxdisplays a construction of different reliefs inspired by Japanese geometries which adapts to the shape, highlighting each piece and giving it momentum. The relief is inspired by ruffles applied to origami, the secular Japanese art of paper folding and where fluid and elegant curves delicacy and poetry prevail.