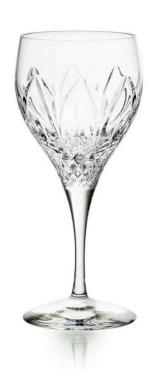

## **Chartres Red Wine Goblet**

sku: 48000431

The Chartres crystal collection is inspired by Gothic architecture such as classical cathedrals. A luxurious and ornamental richness is shown in the stunning etching that catches light beautifully.

30% Crystal

175mm Height

210ml Capacity

For dishwashing we advise short cycles at low temperatures. Avoid frequent use in dishwashing. Hand washing advised.

In stock items will be shipped via ground shipping within 3-10 business days of placing your order. When out of stock, pre-ordered items may take up to 6 weeks to ship. Learn about our Shipping Policy here. In stock: 10