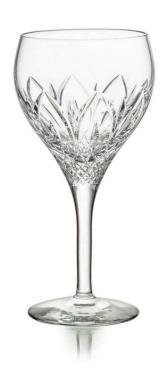

## **Chartres Large Water Goblet**

sku: 48000438

The Chartres crystal collection is inspired by Gothic architecture such as classical cathedrals. A luxurious and ornamental richness is shown in the stunning etching that catches light beautifully.

30% Crystal

212 mm Height

410ml Capacity

For dishwashing we advise short cycles at low temperatures. Avoid frequent use in dishwashing. Hand washing advised.

In stock items will be shipped via ground shipping within 3-10 business days of placing your order. When out of stock, pre-ordered items may take up to 6 weeks to ship. Learn about our Shipping Policy here. In stock: 11