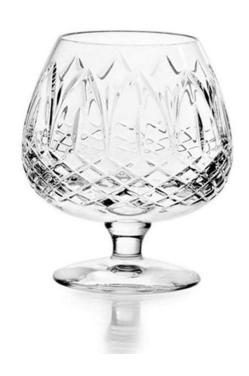

## **Chartres Whiskey Ballon**

sku: 48000018

The Chartres crystal collection is inspired by Gothic architecture such as classical cathedrals. A luxurious and ornamental richness is shown in the stunning etching that catches light beautifully.

30% Crystal

212 mm Height

410 ml Capacity

For dishwashing we advise short cycles at low temperatures. Avoid frequent use in dishwashing. Hand washing advised.

In stock items will be shipped via ground shipping within 3-10 business days of placing your order. When out of stock, pre-ordered items may take up to 6 weeks to ship. Learn about our Shipping Policy here. In stock: 2