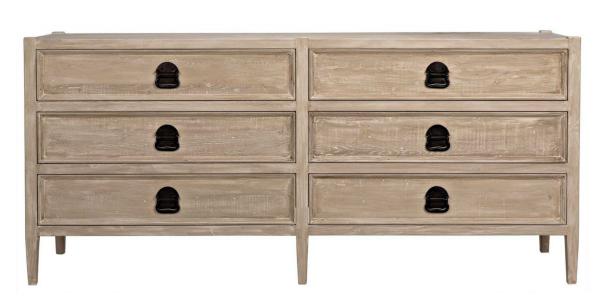

## Reclaimed Lumber Lewis 6-drawer - Gray Wash

sku: OW053-6

The perfect piece to accent a chic urban loft or to add some contemporary cool to a staid decor, this drawered chest has been handcrafted of minimally finished zinc with a decoratively dimpled texture. Wood drawers and back finish the design.

Reclaimed Lumber Lewis 6-drawer

Imported

Color: Silver, Gray

Material: Old Wood and Hammered Galvanized Steel

Dimensions: 80" W x 23" D x 36" H (228 lbs.)

In stock items will be shipped via freight shipping within 3-10 business days of placing your order. Scheduling of your delivery will be coordinated with you a few days after placing your order. Learn about our Shipping Policy here.