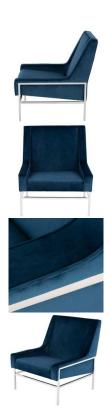

## Theodore Occasional Chair - Peacock

sku: HGTB580

The Theodore occasional chair blends flawless luxury with minimalism of design. A refined low-slung deep-seated steel frame envelops sleek velour upholstery creating a dramatic, imposing form.

Peacock Fabric Seat

Dimensions: 32.5" x 28.5" x 33.5"

Seat Depth: 21" Seat Height: 15.5" Armrest Height: 18" Seatback Height: 22.5"

Imported

In stock items will be shipped via freight shipping within 10-14 business days of placing your order. Scheduling of your delivery will be coordinated with you a few days after placing your order. Learn about our Shipping Policy here.