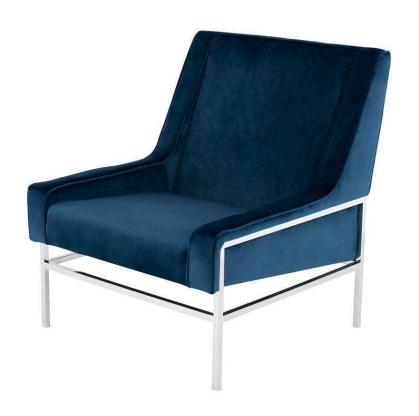

## Theodore Occasional Chair - Peacock

sku: HGTB580

The Theodore occasional chair blends flawless luxury with minimalism of design. A refined low-slung deep-seated steel frame envelops sleek velour upholstery creating a dramatic, imposing form.

Peacock Fabric Seat

Dimensions: 32.5" x 28.5" x 33.5"

Seat Depth: 21" Seat Height: 15.5" Armrest Height: 18" Seatback Height: 22.5"

Imported

In stock items will be shipped via freight shipping within 10-14 business days of placing your order. Scheduling of your delivery will be coordinated with you a few days after placing your order. Learn about our Shipping Policy here.