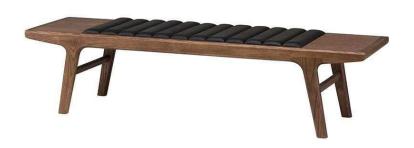

## Lucien Occasional Bench - Black

sku: HGEM774

The refined Lucien bench features a brilliantly versatile design. Ash veneered plywood on one side with ribbed naugahyde on the other, simple flip panel seats can be arranged in any order. The Lucien can be customized to suit the individualized comfort and personal aesthetic of the owner. Built using solid ash stained walnut the Lucien is available in two sizes, medium and small.

Black Naugahyde Seat

Dimensions: 59" x 19.8" x 17.8" Seat Height (Highest Point): 17.8"

Seat Depth: 19.8"

Bench Top Thickness: 2.8"

Imported

In stock items will be shipped via freight shipping within 10-14 business days of placing your order. Scheduling of your delivery will be coordinated with you a few days after placing your order. Learn about our Shipping Policy here.