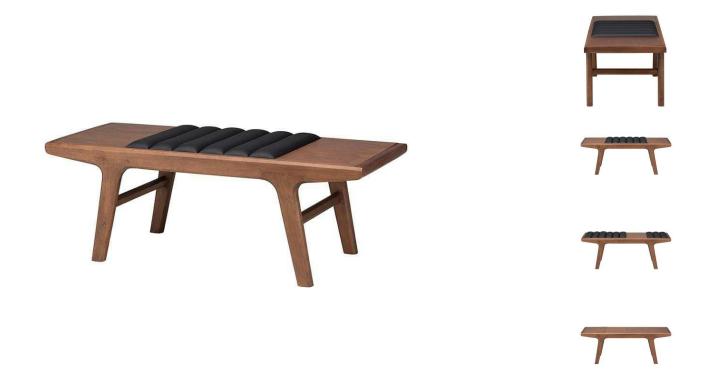

## Lucien Occasional Bench - Black

sku: HGEM773

The refined Lucien bench features a brilliantly versatile design. Ash veneered plywood on one side with ribbed naugahyde on the other, simple flip panel seats can be arranged in any order. The Lucien can be customized to suit the individualized comfort and personal aesthetic of the owner. Built using solid ash stained walnut the Lucien is available in two sizes, medium and small.

Black Naugahyde Seat

Dimensions: 47.3" x 19.8" x 17.8" Seat Height (Highest Point): 17.8"

Seat Depth: 19.8"

Bench Top Thickness: 2.8"

Imported

In stock items will be shipped via freight shipping within 10-14 business days of placing your order. Scheduling of your delivery will be coordinated with you a few days after placing your order. Learn about our Shipping Policy here.