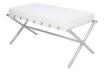

## Auguste Occasional Bench - White

## sku: HGTA720

The Auguste small bench is comfortable and elegant. An X shaped 59 inch brushed stainless steel frame wrapped with saddle leather strapping supports a tufted white Naugahyde cushion running the full length of the bench. Comfortable, restrained elegance. White Naugahyde Seat Dimensions: 59" x 17.8" x 17.8" Seat Height (Highest Point): 17.8" Seat Depth: 17.8" Bench Top Thickness: 3.3" Imported In stock items will be shipped via ground shipping within 4-10 business days of placing your order. Learn about our Shipping Policy here. In stock: 6