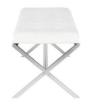

## Auguste Occasional Bench - White

## sku: HGTA720

The Auguste small bench is comfortable and elegant. An X shaped 59 inch brushed stainless steel frame wrapped with saddle leather strapping supports a tufted white Naugahyde cushion running the full length of the bench. Comfortable, restrained elegance. White Naugahyde Seat Dimensions: 59" x 17.8" x 17.8" Seat Height (Highest Point): 17.8" Seat Depth: 17.8" Bench Top Thickness: 3.3" Imported In stock items will be shipped via ground shipping within 4-10 business days of placing your order. Learn about our Shipping Policy here. In stock: 6