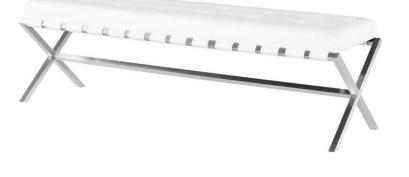

## Auguste Occasional Bench - White

## sku: HGTA720

The Auguste small bench is comfortable and elegant. An X shaped 59 inch brushed stainless steel frame wrapped with saddle leather strapping supports a tufted white Naugahyde cushion running the full length of the bench. Comfortable, restrained elegance. White Naugahyde Seat Dimensions: 59" x 17.8" x 17.8" Seat Height (Highest Point): 17.8" Seat Depth: 17.8" Bench Top Thickness: 3.3" Imported In stock items will be shipped via ground shipping within 4-10 business days of placing your order. Learn about our Shipping Policy here. In stock: 6