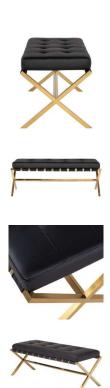

## Auguste Occasional Bench - Black

sku: HGTB333

The Auguste small bench is comfortable and elegant. An X shaped 47 inch brushed gold stainless steel frame wrapped with saddle leather strapping supports a tufted black Naugahyde cushion running the full length of the bench. Comfortable, restrained elegance.

Black Naugahyde Seat

Dimensions: 47.3" x 17.8" x 17.8" Seat Height (Highest Point): 17.8"

Seat Depth: 17.8"

Bench Top Thickness: 3.3"

Imported

In stock items will be shipped via ground shipping within 4-10 business days of placing your order. Learn about our Shipping Policy here.