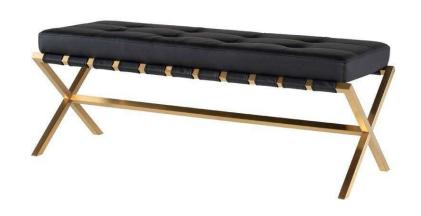

## Auguste Occasional Bench - Black

sku: HGTB333

The Auguste small bench is comfortable and elegant. An X shaped 47 inch brushed gold stainless steel frame wrapped with saddle leather strapping supports a tufted black Naugahyde cushion running the full length of the bench. Comfortable, restrained elegance.

Black Naugahyde Seat

Dimensions: 47.3" x 17.8" x 17.8" Seat Height (Highest Point): 17.8"

Seat Depth: 17.8"

Bench Top Thickness: 3.3"

Imported

In stock items will be shipped via ground shipping within 4-10 business days of placing your order. Learn about our Shipping Policy here.