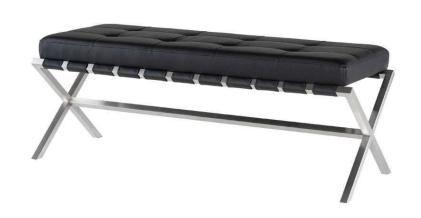

## Auguste Occasional Bench - Black

sku: HGTA703

The Auguste small bench is comfortable and elegant. An X shaped 47 inch brushed stainless steel frame wrapped with saddle leather strapping supports a tufted black Naugahyde cushion running the full length of the bench. Comfortable, restrained elegance.

Black Naugahyde Seat

Dimensions: 47.3" x 17.8" x 17.8" Seat Height (Highest Point): 17.8"

Seat Depth: 17.8"

Bench Top Thickness: 3.3"

Imported

In stock items will be shipped via ground shipping within 4-10 business days of placing your order. Learn about our Shipping Policy here.