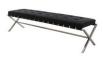

## Auguste Occasional Bench - Black

sku: HGTA668

The Auguste small bench is comfortable and elegant. An X shaped 59 inch brushed stainless steel frame wrapped with saddle leather strapping supports a tufted black Naugahyde cushion running the full length of the bench. Comfortable, restrained elegance.

Black Naugahyde Seat

Dimensions: 59" x 17.8" x 17.8" Seat Height (Highest Point): 17.8"

Seat Depth: 17.8"

Bench Top Thickness: 3.3"

Imported

In stock items will be shipped via ground shipping within 4-10 business days of placing your order. Learn about our Shipping Policy here.