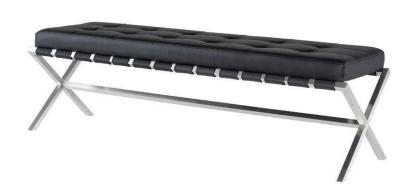

## Auguste Occasional Bench - Black

sku: HGTA668

The Auguste small bench is comfortable and elegant. An X shaped 59 inch brushed stainless steel frame wrapped with saddle leather strapping supports a tufted black Naugahyde cushion running the full length of the bench. Comfortable, restrained elegance.

Black Naugahyde Seat

Dimensions: 59" x 17.8" x 17.8" Seat Height (Highest Point): 17.8"

Seat Depth: 17.8"

Bench Top Thickness: 3.3"

Imported

In stock items will be shipped via ground shipping within 4-10 business days of placing your order. Learn about our Shipping Policy here.