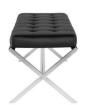

## Auguste Occasional Bench - Black

sku: HGTA668

The Auguste small bench is comfortable and elegant. An X shaped 59 inch brushed stainless steel frame wrapped with saddle leather strapping supports a tufted black Naugahyde cushion running the full length of the bench. Comfortable, restrained elegance.

Black Naugahyde Seat

Dimensions: 59" x 17.8" x 17.8" Seat Height (Highest Point): 17.8"

Seat Depth: 17.8"

Bench Top Thickness: 3.3"

Imported

In stock items will be shipped via ground shipping within 4-10 business days of placing your order. Learn about our Shipping Policy here.