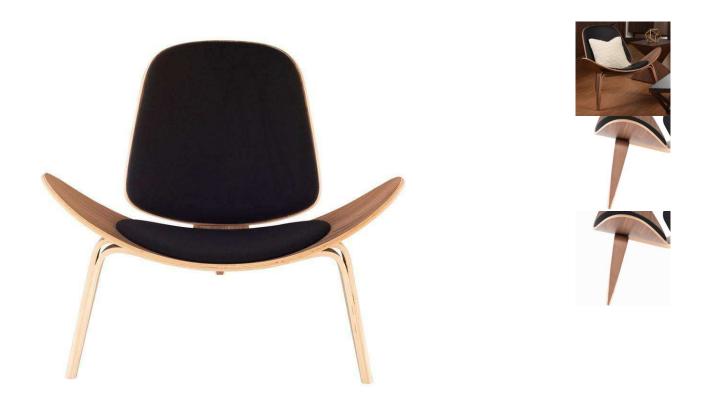

## Artemis Occasional Chair - Black

## sku: HGEM230

Inspired by Scandinavia's mid-century creative revolution the Artemis occasional chair combines unique understatement with brilliant, bold design. The remarkable wing seated Artemis is crafted in American Walnut veneer with fitted black fabric upholstery. Black Fabric Seat Dimensions: 36" x 31" x 30" Seat Depth: 20" Seat Height: 15.5" Armrest Height: 20" Seatback Height: 22" Imported In stock items will be shipped via freight shipping within 10-14 business days of placing your order. Scheduling of your delivery will be coordinated with you a few days after placing your order. Learn about our Shipping Policy here. In stock: 16