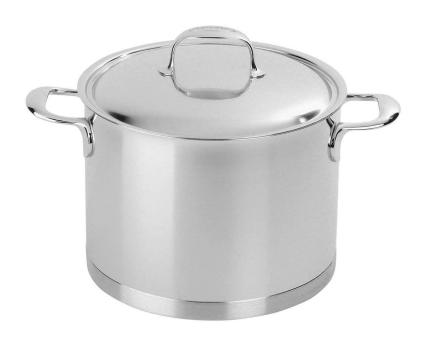

## Atlantis 8.5-qt Stainless Steel Stock Pot

sku: 41394

Demeyere Atlantis appeals to professional and home chefs for its exceptional performance and elegant design. The 7-layer construction provides unparalleled frying, perfect browning, and guarantees exceptional heat distribution and retention. The straight sided pans boast a 7-layer base, InductoSeal, whose copper disk ensures impressive heat conduction. Proprietary technology ensures the base stays flat even when heated. The patented Silvinox surface treatment maintains the beautiful silvery white matte appearance. Enjoy easy maneuverability with the stay-cool, welded handles while the rolled rims encourage dripless pouring.