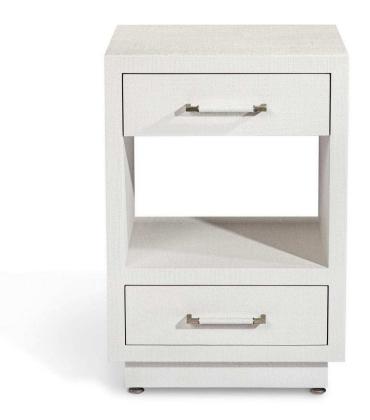

## Taylor Small Bedside Chest - Natural White - Champagne Silver

sku: 188141

The clean lines of the Taylor Small Bedside Chest are transformed into a statement piece thanks to a surface of natural white faux linen and metal pulls in champagne silver. Faux linen is made of a mix of materials like cotton and polyester. Interlude Home Taylor Small Bedside Chest - Natural White - Champagne Silver Dimensions: 26" H x 18" W x 18" D Product Care: Items to be cleaned with soft dry or damp cloth, no chemicals, cleansers or abrasive materials are recommended. Items intended for use in a dry space. Avoid prolonged exposure to moisture to preserve finish. In stock: 47