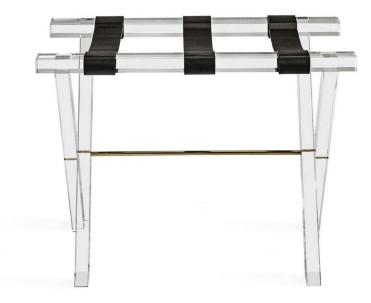

## Ritz Luggage Stand - Clear - Shiny Brass - Black

sku: 445021

A practical piece that's anything but boring, the Ritz Luggage Stand surprises thanks to its marriage of clear acrylic and mountain grey leather.

Genuine leather is a natural material. Variations in coloration and pattern are to be expected and add to the uniqueness and charm of each piece.

Interlude Home Ritz Luggage Stand - Clear - Shiny Brass - Black

Dimensions: 19"H X 26"W X 19"D

Product Care: Sweep off any dust or debris that can be dislodged easily. This prevents the dust from acting as an abrasive material when you begin to wash the acrylic. Use a soft cleaning cloth or sponge and warm soapy water to wipe the furniture surface clean. Rinse with clean water and allow acrylic to air-dry in a warm, well-ventilated area. Do not use any cleaning agents containing ammonia (including Windex) on acrylic. Be sure to use a clean cloth or sponge. Do not clean with anything that may have been previously used with solvents or chemicals as they may transfer to the acrylic during cleaning. In stock: 0