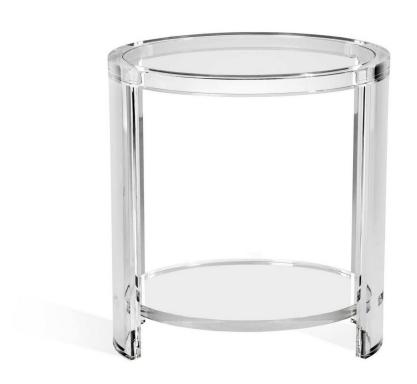

## Marcel Side Table - Clear

sku: 128157

As versatile as it is chic, the Marcel Side Table features a pairing of acrylic and glass that works with any decor style.

Acrylic is a plastic material that is transparent, strong, and stiff.

Interlude Home Marcel Side Table - Clear

Dimensions: 24" H x 22" W x 16" D

Product Care: Sweep off any dust or debris that can be dislodged easily. This prevents the dust from acting as an abrasive material when you begin to wash the acrylic. Use a soft cleaning cloth or sponge and warm soapy water to wipe the furniture surface clean. Rinse with clean water and allow acrylic to air-dry in a warm, well-ventilated area. Do not use any cleaning agents containing ammonia (including Windex) on acrylic. Be sure to use a clean cloth or sponge. Do not clean with anything that may have been previously used with solvents or chemicals as they may transfer to the acrylic during cleaning. In stock: 20