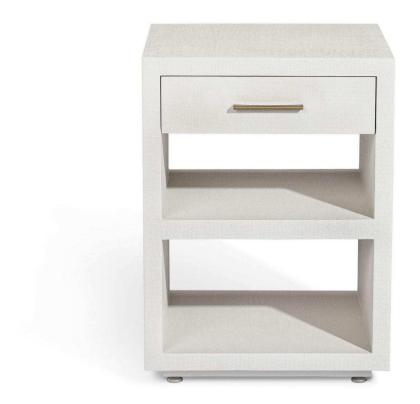

## Livia Small Bedside Chest - Natural White - Antique Brass

sku: 188140

A practical bedside chest retains its chic style when it's created from natural white faux linen and antique brass-finished hardware.

Faux linen is made of a mix of materials like cotton and polyester.

Interlude Home Livia Small Bedside Chest - Natural White - Antique Brass

Dimensions: 24" H x 18" W x 18" D

Product Care: Items to be cleaned with soft dry or damp cloth, no chemicals, cleansers or abrasive materials are recommended. Items intended for use in a dry space. Avoid prolonged exposure to moisture to preserve finish.