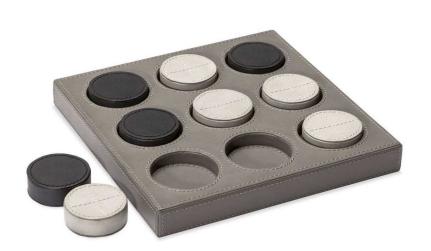

## Knox Tic Tac Toe Set - Light Grey - Fossil - Charcoal

sku: 998038

Fashioned in shades of grey leather, The Knox Tic Tac Toe Set transforms a familiar children's game into a thoroughly handsome accessory.