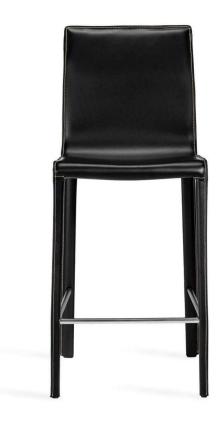

## Jada Counter Stool - Black Night

sku: 149158

Black night leather brings a sophisticated, contemporary twist to the streamlined silhouette of the Jada Counter Stool.

Genuine leather is a natural material. Variations in coloration and pattern are to be expected and add to the uniqueness and charm of each piece.

Interlude Home Jada Counter Stool - Black Night

Dimensions: 41" H x 17" W x 19" D

Product Care: To prevent overall soil, frequent vacuuming or light brushing to remove dust and grime is recommended. Spot clean using a mild water-free solvent or dry-cleaning product containing carbon tetrachloride. Pretest a small area before proceeding. Cleaning by a professional cleaning service only is recommended.