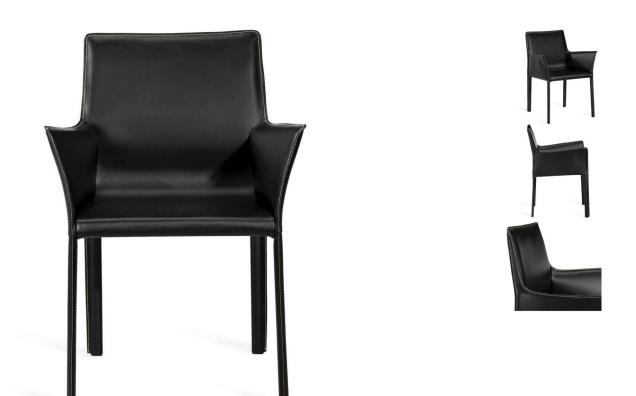

## Jada Arm Chair - Black Night

sku: 149157

Black night leather brings a sophisticated, contemporary twist to the streamlined silhouette of the Jada Arm Chair.

Genuine leather is a natural material. Variations in coloration and pattern are to be expected and add to the uniqueness and charm of each piece.

Interlude Home Jada Arm Chair - Black Night

Dimensions: 34" H x 25" W x 23" D

Product Care: To prevent overall soil, frequent vacuuming or light brushing to remove dust and grime is recommended. Spot clean using a mild water-free solvent or dry-cleaning product containing carbon tetrachloride. Pretest a small area before proceeding. Cleaning by a professional cleaning service only is recommended.