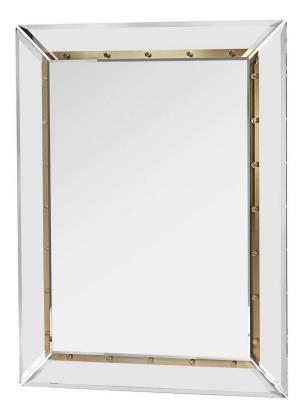

## Holden Wall Mirror - Clear - Brushed Brass - Plain Mirror

sku: 318044

Boasting a clear acrylic and brushed brass-finished metal frame, the Holden Wall Mirror brings together depth and style.

Acrylic is a plastic material that is transparent, strong, and stiff.

Interlude Home Holden Wall Mirror - Clear - Brushed Brass - Plain Mirror Dimensions: 47"H X 36"W X 2"D

*Product Care: Items to be cleaned with soft dry or damp cloth, no chemicals, cleansers or abrasive materials are recommended. Items intended for use in a dry space. Avoid prolonged exposure to moisture to preserve finish.* In stock: 0