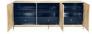

## Gaspard Credenza - Latte - High Gloss Navy - Antique Brass

sku: 139051

The boldly sized Gaspard Credenza becomes surprisingly warm and organic thanks to its gorgeous, sisal-wrapped texture.

Sisal fiber is a natural material that is durable with minimal wear and tear.

Interlude Home Gaspard Credenza - Latte - High Gloss Navy - Antique Brass Dimensions: 32" H x 84" W x 19" D

*Product Care: Items to be cleaned with soft dry or damp cloth, no chemicals, cleansers or abrasive materials are recommended. Items intended for use in a dry space. Avoid prolonged exposure to moisture to preserve finish.* In stock: 19