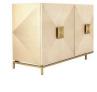

## Gaspard Credenza - Latte - High Gloss Navy - Antique Brass

sku: 139051

The boldly sized Gaspard Credenza becomes surprisingly warm and organic thanks to its gorgeous, sisal-wrapped texture.

Sisal fiber is a natural material that is durable with minimal wear and tear.

Interlude Home Gaspard Credenza - Latte - High Gloss Navy - Antique Brass Dimensions: 32" H x 84" W x 19" D

*Product Care: Items to be cleaned with soft dry or damp cloth, no chemicals, cleansers or abrasive materials are recommended. Items intended for use in a dry space. Avoid prolonged exposure to moisture to preserve finish.* In stock: 19