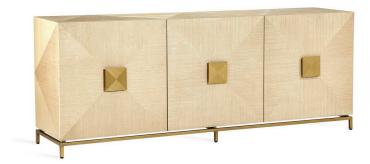

## Gaspard Credenza - Latte - High Gloss Navy - Antique Brass

sku: 139051

The boldly sized Gaspard Credenza becomes surprisingly warm and organic thanks to its gorgeous, sisal-wrapped texture.

Sisal fiber is a natural material that is durable with minimal wear and tear.

Interlude Home Gaspard Credenza - Latte - High Gloss Navy - Antique Brass Dimensions: 32" H x 84" W x 19" D

*Product Care: Items to be cleaned with soft dry or damp cloth, no chemicals, cleansers or abrasive materials are recommended. Items intended for use in a dry space. Avoid prolonged exposure to moisture to preserve finish.* In stock: 19