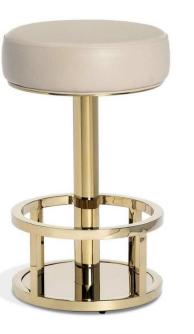

## Drake Counter Stool - Cream Latte - Polished Brass

sku: 149191

Topped in cream latte faux leather, the polished brass-finished Drake Counter Stool brings together a retro silhouette with an industrial edge, plus the fun of a swivel.

Genuine leather is a natural material. Variations in coloration and pattern are to be expected and add to the uniqueness and charm of each piece.

*Interlude Home Drake Counter Stool - Cream Latte - Polished Brass Dimensions: 26" H* 