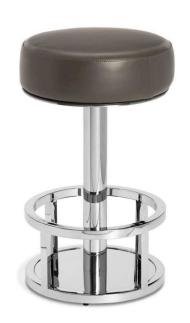

## Drake Counter Stool - Cityscape Grey - Polished Nickel

sku: 149192

Topped in cityscape grey faux leather, the polished nickel-finished Drake Counter Stool brings together a retro silhouette with an industrial edge, plus the fun of a swivel.

Dimensions: 26" H

Product Care: Blot excess liquid immediately, wipe soiled area using a water moistened clean cloth or sponge. Use dry cloth to remove excess water. Repeat process if necessary, for stubborn stains.