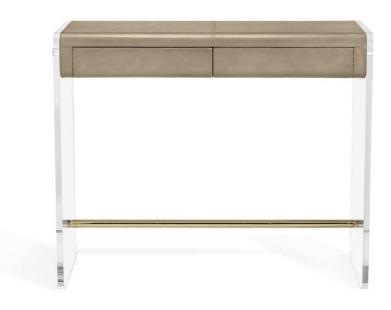

## Cora Small Desk - Distressed Glazed Taupe - Clear - Polished Brass

sku: 188129

Sporting a sleek acrylic base topped with distressed glazed leather in taupe, the Cora Small Desk brings stunning style to function. Genuine leather is a natural material. Variations in coloration and pattern are to be expected and add to

the uniqueness and charm of each piece.

*Interlude Home Cora Small Desk - Distressed Glazed Taupe - Clear - Polished Brass Dimensions: 30" H x 36" W x 18" D* 

Product Care: Items to be cleaned with soft dry or damp cloth, no chemicals, cleansers or abrasive materials are recommended. Items intended for use in a dry space. Avoid prolonged exposure to moisture to preserve finish.