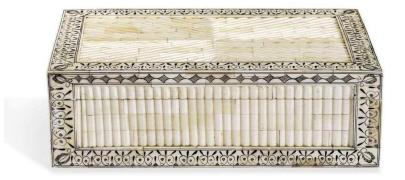

## Cato Box - Natural Cream - Black - Walnut

sku: 928066

A finishing touch to any surface, the Cato Box features a classic pattern of inlaid black and cream bone that suits myriad decor styles.

Bone is a natural material. Variations in coloration are to be expected and add to the uniqueness and charm of each piece.

Interlude Home Cato Box - Natural Cream - Black - Walnut

Dimensions: 5"H X 14"W X 9"D

Product Care: Items to be cleaned with soft dry or damp cloth, no chemicals, cleansers or abrasive materials are recommended. Items intended for use in a dry space. Avoid prolonged exposure to moisture to preserve finish.