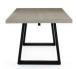

## Four Hands Cipru Dining Table - Black, Light Grey

sku: VCNS-F004A

A strikingly simple poly-resin top derived from river sand is polished to a smooth sheen, while an angular black iron base adds architectural appeal to this outdoor-friendly dining table. Slight color variance is to be expected, and speaks to lava stone's organic nature. Cover or store indoors during inclement weather and when not in use.

Dining Table - Black, Light Grey

Materials: Light Grey Lavastone, Black Metal

Style: Contemporary

Dimensions: 78.25W x 39.25L x 30H (192 lbs)

Cover or store inside during inclement weather and when not in use.