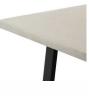

## Four Hands Cipru Dining Table - Black, Light Grey

sku: VCNS-F004A

A strikingly simple poly-resin top derived from river sand is polished to a smooth sheen, while an angular black iron base adds architectural appeal to this outdoor-friendly dining table. Slight color variance is to be expected, and speaks to lava stone's organic nature. Cover or store indoors during inclement weather and when not in use.

Dining Table - Black, Light Grey

Materials: Light Grey Lavastone, Black Metal

Style: Contemporary

Dimensions: 78.25W x 39.25L x 30H (192 lbs)

Cover or store inside during inclement weather and when not in use.