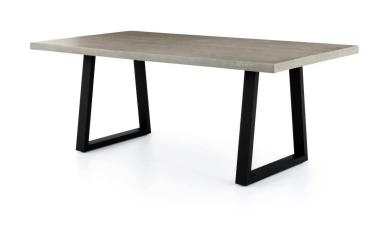

## Four Hands Cipru Dining Table - Black, Light Grey

sku: VCNS-F004A

A strikingly simple poly-resin top derived from river sand is polished to a smooth sheen, while an angular black iron base adds architectural appeal to this outdoor-friendly dining table. Slight color variance is to be expected, and speaks to lava stone's organic nature. Cover or store indoors during inclement weather and when not in use.

Dining Table - Black, Light Grey

Materials: Light Grey Lavastone, Black Metal

Style: Contemporary

Dimensions: 78.25W x 39.25L x 30H (192 lbs)

Cover or store inside during inclement weather and when not in use.