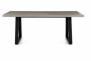

## Four Hands Cipru Dining Table - Black, Light Grey

sku: VCNS-F004A

A strikingly simple poly-resin top derived from river sand is polished to a smooth sheen, while an angular black iron base adds architectural appeal to this outdoor-friendly dining table. Slight color variance is to be expected, and speaks to lava stone's organic nature. Cover or store indoors during inclement weather and when not in use.

Dining Table - Black, Light Grey

Materials: Light Grey Lavastone, Black Metal

Style: Contemporary

Dimensions: 78.25W x 39.25L x 30H (192 lbs)

Cover or store inside during inclement weather and when not in use.