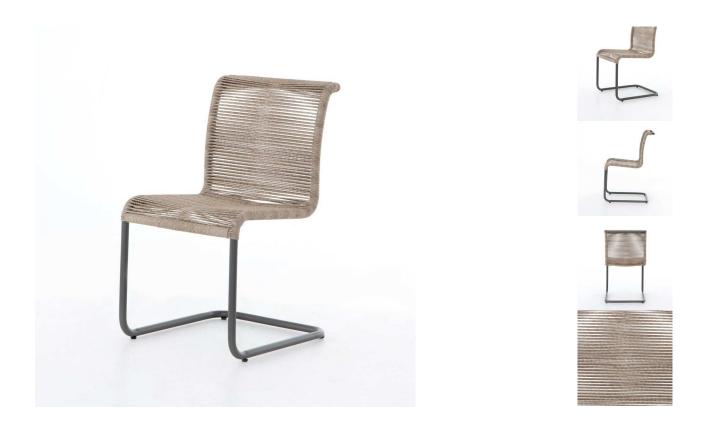

## sku: JLAN-198D

Attractive curvature summons a sit. A slim, gunmetal-finished iron frame supports woven all-weather wicker seating, for a textural twist on cantilever-style seating. Cover or store indoors during inclement weather and when not in use. Outdoor Dining Chair - Available in 2 Colors Materials: Vintage White - Polyethlene Synthetic, Gunmetal Color Aluminum Materials: Natural - Iron, 100% Polyethylene Style: Contemporary Dimensions: 19W x 23.5L x 33H (27 lbs) Cover or store inside during inclement weather and when not in use. In stock: 34