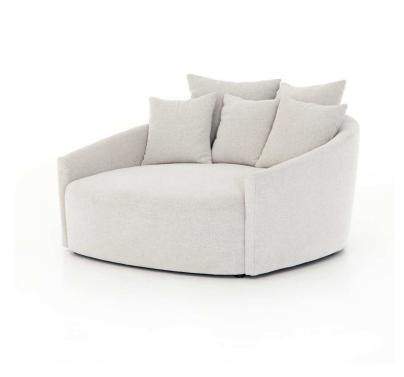

## Four Hands Zoita Round Loveseat Sofa - Available in 3 Colors

## sku: UATR-058-847P

A round plush sofa with performance fabric is a stylish and practical addition to any living space. The soft white, Taupe or charcoal gray color and sleek, modern design of the sofa lend it a chic, sophisticated appearance, while the performance fabric adds a practical touch, providing durability and easy maintenance. The rounded shape of the sofa creates a sense of softness and intimacy, making it a great choice for smaller spaces or for creating a cozy atmosphere in a larger room. Whether you're looking to relax with a book or entertain guests, this round white sofa with performance fabric is sure to be a comfortable and stylish choice. Round Loveseat Sofa- Delta Bisque, Fallon Charcoal or Socorro Taupe Materials: Rectangular *Style: Contemporary* Dimensions: 68W x 32L x 132.28H (63 lbs) Seat Depth: 42.0" Seat Height: 21.0" Care: Spot clean with upholstery shampoo, a mild foam detergent, or a mild dry cleaning solvent. Featuring Performance Fabric In stock: 61