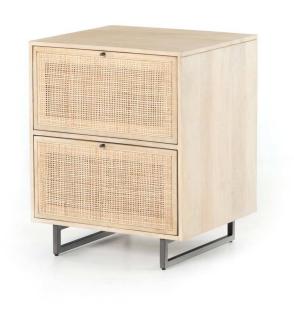

## sku: IPRS-040

Mid-century-inspired style with an organic twist. Surrounded by mango casing, light cane weaves for a look of natural depth. Angular gunmetal-finished iron legs offer an intriguing contrast of texture and tone. Two spacious drawers for filing of important documents. Filing Cabinet - Natural Mango Materials: Mango Wood, Cane, Iron Style: Contemporary Dimensions: 23W x 20L x 28H (72 lbs) Care: Spot clean with upholstery shampoo, a mild foam detergent, or a mild dry cleaning solvent. In stock items will be shipped via ground shipping within 3-10 business days of placing your order. When out of stock, pre-ordered items may take up to 8 weeks to ship. Learn about our Shipping Policy here. In stock: 0