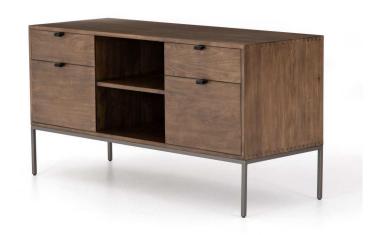

## Four Hands Troy Modular Filing Credenza - Available in 2 Colors

sku: UFUL-035

Inspired by clean mid-century design, greyish auburn poplar offers plenty of extra desk storage space. Metal-secured leather pulls add a textural element of surprise. Great solo or paired with matching desk or filing cabinet.

Modular Filing Credenza - Available in 2 Colors

Materials: Poplar, Iron Style: Contemporary

Dimensions: 59.75W x 22L x 31.25H (137 lbs)

Care: Spot clean with upholstery shampoo, a mild foam detergent, or a mild dry cleaning solvent. In stock items will be shipped via ground shipping within 3-10 business days of placing your order. When out of stock, pre-ordered items may take up to 8 weeks to ship. Learn about our Shipping Policy here.