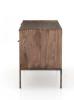

## Four Hands Troy Modular Filing Credenza - Available in 2 Colors

sku: UFUL-035

Inspired by clean mid-century design, greyish auburn poplar offers plenty of extra desk storage space. Metal-secured leather pulls add a textural element of surprise. Great solo or paired with matching desk or filing cabinet.

Modular Filing Credenza - Available in 2 Colors

Materials: Poplar, Iron Style: Contemporary

Dimensions: 59.75W x 22L x 31.25H (137 lbs)

Care: Spot clean with upholstery shampoo, a mild foam detergent, or a mild dry cleaning solvent. In stock items will be shipped via ground shipping within 3-10 business days of placing your order. When out of stock, pre-ordered items may take up to 8 weeks to ship. Learn about our Shipping Policy here.