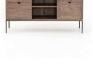

## Four Hands Troy Modular Filing Credenza - Available in 2 Colors

sku: UFUL-035

Inspired by clean mid-century design, greyish auburn poplar offers plenty of extra desk storage space. Metal-secured leather pulls add a textural element of surprise. Great solo or paired with matching desk or filing cabinet.

Modular Filing Credenza - Available in 2 Colors

Materials: Poplar, Iron Style: Contemporary

Dimensions: 59.75W x 22L x 31.25H (137 lbs)

Care: Spot clean with upholstery shampoo, a mild foam detergent, or a mild dry cleaning solvent. In stock items will be shipped via ground shipping within 3-10 business days of placing your order. When out of stock, pre-ordered items may take up to 8 weeks to ship. Learn about our Shipping Policy here.