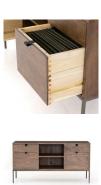

## Four Hands Troy Modular Filing Credenza - Available in 2 Colors

sku: UFUL-035

Inspired by clean mid-century design, greyish auburn poplar offers plenty of extra desk storage space. Metal-secured leather pulls add a textural element of surprise. Great solo or paired with matching desk or filing cabinet.

Modular Filing Credenza - Available in 2 Colors

Materials: Poplar, Iron Style: Contemporary

Dimensions: 59.75W x 22L x 31.25H (137 lbs)

Care: Spot clean with upholstery shampoo, a mild foam detergent, or a mild dry cleaning solvent. In stock items will be shipped via ground shipping within 3-10 business days of placing your order. When out of stock, pre-ordered items may take up to 8 weeks to ship. Learn about our Shipping Policy here.