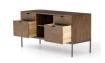

## Four Hands Troy Modular Filing Credenza - Available in 2 Colors

sku: UFUL-035

Inspired by clean mid-century design, greyish auburn poplar offers plenty of extra desk storage space. Metal-secured leather pulls add a textural element of surprise. Great solo or paired with matching desk or filing cabinet.

Modular Filing Credenza - Available in 2 Colors

Materials: Poplar, Iron Style: Contemporary

Dimensions: 59.75W x 22L x 31.25H (137 lbs)

Care: Spot clean with upholstery shampoo, a mild foam detergent, or a mild dry cleaning solvent. In stock items will be shipped via ground shipping within 3-10 business days of placing your order. When out of stock, pre-ordered items may take up to 8 weeks to ship. Learn about our Shipping Policy here.