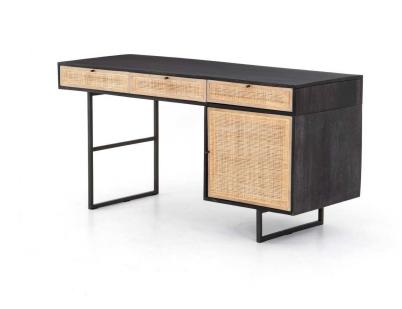

## Four Hands Caroline Midcentury Desk - Available in 2 Colors

sku: IPRS-004A

Mid-century-inspired style with an organic twist. Surrounded by black mango casing, light cane weaves for a fresh look with natural depth. Angular gunmetal-finished iron legs offer an intriguing contrast of texture and tone. Three drawers and interior shelving provide ample space for desk storage.

Desk - Available in 2 Colors

Materials: Mango Wood, Cane, Iron

Style: Contemporary

*Dimensions: 60W x 22L x 30H (118 lbs)* 

Care: Spot clean with upholstery shampoo, a mild foam detergent, or a mild dry cleaning solvent.