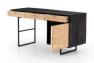

## Four Hands Caroline Midcentury Desk - Available in 2 Colors

sku: IPRS-004A

Mid-century-inspired style with an organic twist. Surrounded by black mango casing, light cane weaves for a fresh look with natural depth. Angular gunmetal-finished iron legs offer an intriguing contrast of texture and tone. Three drawers and interior shelving provide ample space for desk storage.

Desk - Available in 2 Colors

Materials: Mango Wood, Cane, Iron

Style: Contemporary

*Dimensions: 60W x 22L x 30H (118 lbs)* 

Care: Spot clean with upholstery shampoo, a mild foam detergent, or a mild dry cleaning solvent.