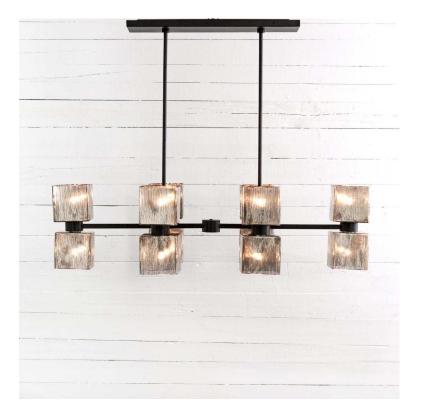

## sku: IHTN-061

Handblown glass in an aged metallic finish pairs with antiqued iron in this industrial beauty. The absence of perfect lines or sharp edges contrasts softness and movement with primitive shaping. Adjustable piping allows for a minimum height of 26" and a maximum height of 41". Shown with bent tip bulbs, 1.25" diameter. Minimum hanging length: 21.5" Linear Chandelier - Antiqued Iron - Umber Grey Materials: Iron, Glass Style: Contemporary Dimensions: 52W x 22L x 14H (63 lbs) Care: Spot clean with upholstery shampoo, a mild foam detergent, or a mild dry cleaning solvent. In stock: 4