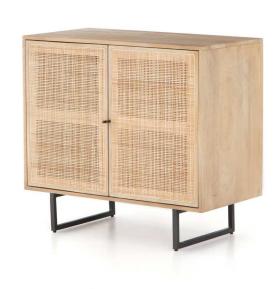

## Four Hands Caroline Midcentury Cane Small Cabinet - Natural Mango

sku: IPRS-039

Mid-century style with an organic twist. Surrounded by mango casing, light cane weaves for a fresh look with natural depth. Angular gunmetal-finished iron legs offer an intriguing contrast of texture and tone. Perfect solo or paired up.

Small Cabinet - Natural Mango Materials: Mango Wood, Cane, Iron

Style: Contemporary

*Dimensions: 35W x 18L x 32H (86 lbs)* 

Care: Spot clean with upholstery shampoo, a mild foam detergent, or a mild dry cleaning solvent. In stock items will be shipped via ground shipping within 3-10 business days of placing your order. When out of stock, pre-ordered items may take up to 8 weeks to ship. Learn about our Shipping Policy here. In stock: 27