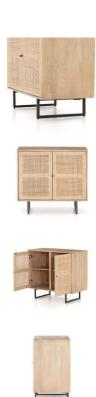

## Four Hands Caroline Midcentury Cane Small Cabinet - Natural Mango

sku: IPRS-039

Mid-century style with an organic twist. Surrounded by mango casing, light cane weaves for a fresh look with natural depth. Angular gunmetal-finished iron legs offer an intriguing contrast of texture and tone. Perfect solo or paired up.

Small Cabinet - Natural Mango Materials: Mango Wood, Cane, Iron

Style: Contemporary

*Dimensions: 35W x 18L x 32H (86 lbs)* 

Care: Spot clean with upholstery shampoo, a mild foam detergent, or a mild dry cleaning solvent. In stock items will be shipped via ground shipping within 3-10 business days of placing your order. When out of stock, pre-ordered items may take up to 8 weeks to ship. Learn about our Shipping Policy here. In stock: 27