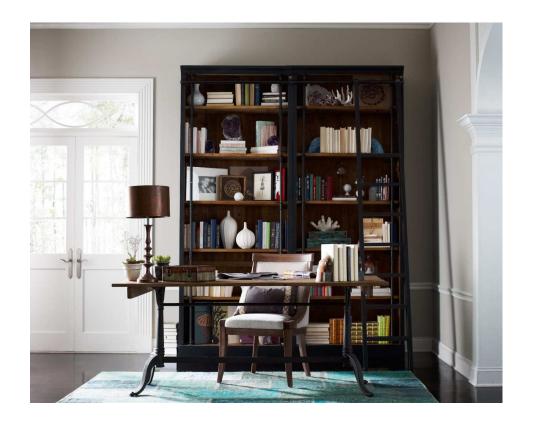

## Four Hands Evelyn Bookcase And Ladder - Matte Black

sku: CIRD-85-H4E2

A two-tone finish beguiles the senses in this antiqued, library bookcase. The exterior is finished in hand-rubbed black while interior shelves with unique iron supports reveal the natural beauty of reclaimed pine. For use with or without available library ladder, for decorative use only.

Evelyn Bookcase And Ladder - Matte Black

Materials: Pine, Iron Style: Contemporary

Dimensions: 39.25W x 17.5L x 102.25H (172 lbs)

Care: Spot clean with upholstery shampoo, a mild foam detergent, or a mild dry cleaning solvent.