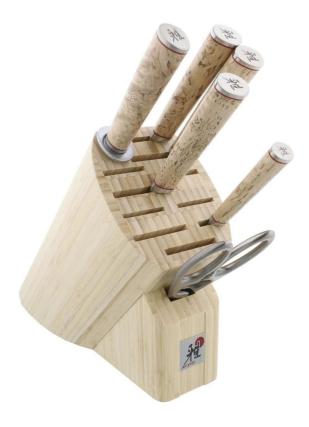

## Birchwood SG2 7pc Knife Block Set

## sku: 34370-007

Top-of-the-line MIYABI Birchwood is a work of culinary art. Both blade and handle are crafted from the most precious materials, which shape their striking appearance. More than meets the eye, the potent core of SG2 micro-carbide powder steel is protected by 100 layers of steel. MIYABI's innovative, ice-hardening process locks in the long-lasting sharpness of the CRYODUR blades. Beneath its beautiful exterior, the flower Damascus pattern provides added durability. The scalpel-like blade is complemented by an equally striking Karelian (Masur) Birch handle. A prized material for knife handles, Karelian Birch is also the only wood ever used in a Faberge egg. Exquisite and ergonomic, MIYABI Birchwood SG2 7pc Knife Block Set Made in Japan In stock items will be shipped via ground shipping within 5-14 business days of placing your order. Learn about our Shipping Policy here. In stock: 0