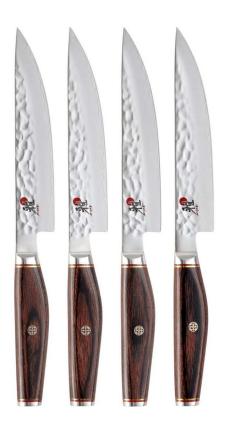

## Artisan 4-PC Steak Set

sku: 34079-000

MIYABI celebrates Japanese craftsmanship with Artisan. Using traditional methods and innovative techniques, these knives merge the past and present into an exceptional knife collection. The potent core of SG2 micro-carbide powder steel is layered in a Tsuchime finish. This exquisite, hand-hammered effect helps prevent food from sticking. Each knife features a hand-honed blade finished with a true katana edge, a homage to the samurai swords made in Seki centuries ago. Fabricated with special Cocobolo Rosewood pakkawood, the handles mirror the beauty of the blade. Sophisticated details include brass and red spacers, a mosaic pin and a stainless steel end cap. The attractive D-shaped handle is designed to nestle comfortably in your hand for tireless cutting. Handcrafted in Seki, Japan. MIYABI Artisan 4-PC Steak Set