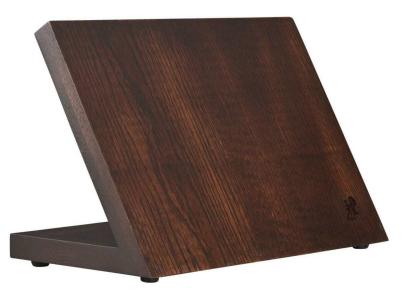

## Magnetic Red Maple with Walnut stain Easel

## sku: 34061-203

Behold a striking way to showcase, organize, and store your knives. With a broad surface area that fits up to 7 knives, its powerful hidden magnets securely and safely hold each blade in place. Keep your favorites within reach for faster, easier prep work. Crafted from beautiful and sustainable red maple, the slot-less design of the MIYABI Red Maple Magnetic Easel prevents the blade-damaging bacteria growth that can occur in knife block slots. Equally elegant and durable, this magnetic knife block will grace your countertops for many years to come.