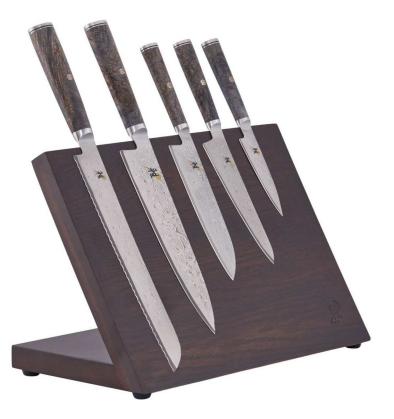

## Black 5000MCD67 8-PC Block Set

sku: 34060-002

The Miyabi Black 5000MCD is a true work of art. The blade is constructed of micro-carbide powdered MC66 steel, which is ice-hardened to an impressive 66 HRC. This results in an exceptionally sharp and lasting edge. The blade is wrapped in 132 additional layers of steel, resulting in a beautiful flower Damascus pattern. The handle of the Miyabi Black series is made from unique wood, Black ash. The grain and color of the Black ash contrasts with the Damascus of the blade. The handle is crafted in a traditional "D" shape, providing optimal ergonomics for fatigue-free cutting in the kitchen. Handcrafted in Seki, Japan. MIYABI Black 5000MCD67 8-PC Block Set Made in Japan In stock items will be shipped via ground shipping within 5-14 business days of placing your order. Learn