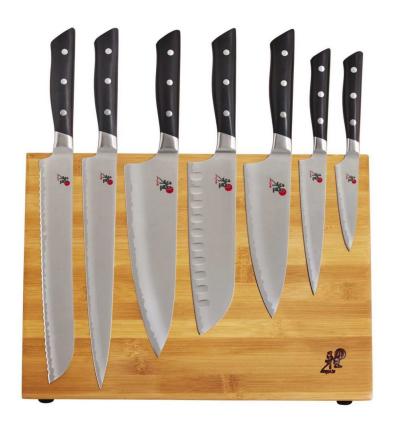

## 400FC - Evolution 10-PC Knife Block Set

sku: 34010-001

Crafted in the samurai sword–making capital of the world, Seki, Japan, MIYABI merges Japanese craftsmanship with German engineering expertise to produce the ultimate kitchen knives. Experience the beauty of sharpness with the MIYABI Evolution series. Beautifully polished to a mirror finish, the icehardened blades are extremely durable and corrosion resistant. Made from revolutionary fine carbide FC61 steel, these knives offer the signature sharpness for which Japanese knives are known. The ergonomic, triple-rivet handle encourages fatigue-free cutting and supports both Western chopping and Asian rocking cuts. With their utmost attention to detail, skilled artisans ensure each knife is of the finest caliber. It takes more than 100 steps and 42 days to create one knife worthy of the MIYABI brand. MIYABI 400FC - Evolution 10-PC Knife Block Set