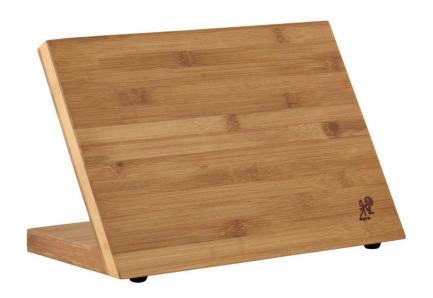

## Magnetic Bamboo Easel - holds 7 knives

sku: 32920-110

Behold a striking way to showcase, organize, and store your knives. With a broad surface area that fits up to 7 knives, its powerful hidden magnets securely and safely hold each blade in place. Keep your favorites within reach for faster, easier prep work. Equally elegant and durable, this magnetic knife block will grace your countertops for many years to come. It is crafted from natural bamboo, a beautiful, durable wood that resists water penetration, staining, and knife scarring. Along with its slot-less design - which prevents the blade-damaging bacteria growth that can occur in knife block slots - the MIYABI Bamboo Magnetic Easel is exceptionally hygienic for a healthier kitchen.