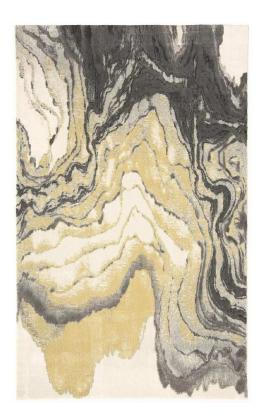

## Home Bleecker Rug - Slate

sku: 6173602FSLT000P18

The Bleecker Collection incorporates stunning watercolor effects a bold palette and contemporary patterns to create a grouping of uncommon beauty. Various subtle hues of gray are punctuated with cotton white and sunny yellow. The resulting palette is modern and fresh lending life and light to each stylish design.