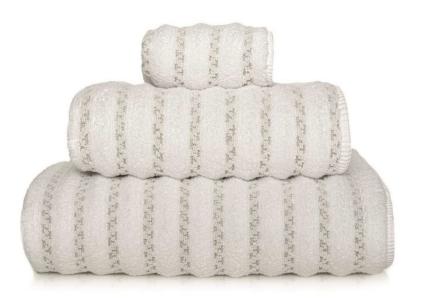

## Petra Bath Towel - White

## sku: 341243120003

Extremely soft towel, produced with the finest cotton and linen. Soft for the touch and skin. Sophisticated and extremely smooth, with rounded corners and double sewing. Pre-washed and preshrunk, which provides bigger absorbent capacity. Color: White Graccioza Bath Towel Material: 100% Cotton Made in Portugal Machine wash 60°C. Do not bleach. Tumble dry, normal. Iron, medium heat temperature. Do not dryclean. The towel will reach its full absorbency after the first washing. In-stock items will be produced per order on demand in Portugal within 8-15 business days. Then shipped via ground shipping taking 5-8 business days in transit. Learn about our Shipping Policy. This item is subject to Return Exclusions please see our Return Policy. In stock: 5