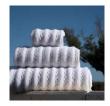

## Petra Bath Towel - White

## sku: 341243120003

Extremely soft towel, produced with the finest cotton and linen. Soft for the touch and skin. Sophisticated and extremely smooth, with rounded corners and double sewing. Pre-washed and preshrunk, which provides bigger absorbent capacity. Color: White Graccioza Bath Towel Material: 100% Cotton Made in Portugal Machine wash 60°C. Do not bleach. Tumble dry, normal. Iron, medium heat temperature. Do not dryclean. The towel will reach its full absorbency after the first washing. In-stock items will be produced per order on demand in Portugal within 8-15 business days. Then shipped via ground shipping taking 5-8 business days in transit. Learn about our Shipping Policy. This item is subject to Return Exclusions please see our Return Policy. In stock: 5