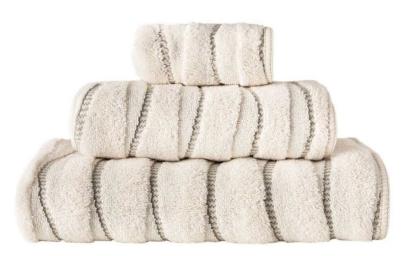

## **Opera Bath Towel - Available in 2 colors**

sku: 341303120002

Extremely soft towel, produced with the finest cotton and linen. Soft for the touch and skin. Sophisticated and extremely smooth, with rounded corners and double sewing. Pre-washed and preshrunk, which provides bigger absorbent capacity. Available in 2 colors

Graccioza Bath Towel

Material: 100% Cotton

Made in Portugal

Machine wash 60°C. Do not bleach. Tumble dry, normal. Iron, medium heat temperature. Do not dryclean. The towel will reach its full absorbency after the first washing.