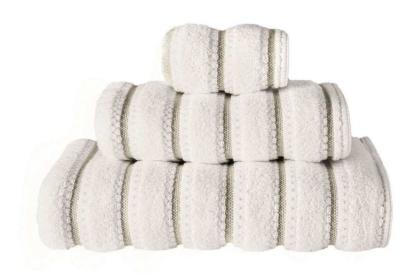

## Meridian Bath Towel - White

sku: 341309120003

Extremely soft towel, produced with the finest cotton and linen. Soft for the touch and skin. Sophisticated and extremely smooth, with rounded corners and double sewing. Pre-washed and pre-shrunk, which provides bigger absorbent capacity.

Color: White

Graccioza Bath Towel Material: 100% Cotton Made in Portugal

Machine wash 60°C. Do not bleach. Tumble dry, normal. Iron, medium heat temperature. Do not dryclean. The towel will reach its full absorbency after the first washing.