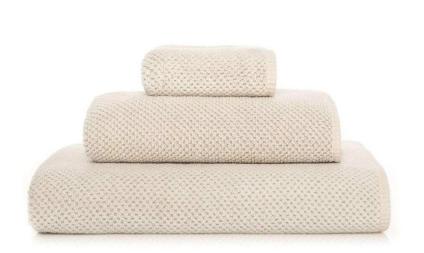

## Linen Waffle Bath Towel - Available in 2 colors

sku: 340761120002

Extremely soft towel, produced with the finest cotton and linen. Soft for the touch and skin. Sophisticated and extremely smooth, with rounded corners and double sewing. Pre-washed and pre-shrunk, which provides bigger absorbent capacity.

Available in 2 colors

Graccioza Bath Towel

Material: 95% Cotton

Made in Portugal

Machine wash 60°C. Do not bleach. Tumble dry, normal. Iron, medium heat temperature. Do not dryclean. The towel will reach its full absorbency after the first washing.