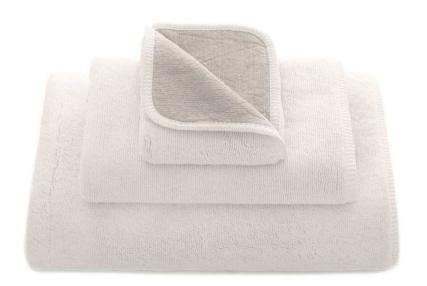

## Linen Duo Bath Towel - White

sku: 340901120003

Extremely soft towel, produced with the finest cotton and linen. Soft for the touch and skin. Sophisticated and extremely smooth, with rounded corners and double sewing. Pre-washed and pre-shrunk, which provides bigger absorbent capacity.

Color: White

Graccioza Bath Towel Material: 95% Cotton Made in Portugal

Machine wash 60°C. Do not bleach. Tumble dry, normal. Iron, medium heat temperature. Do not dryclean. The towel will reach its full absorbency after the first washing.