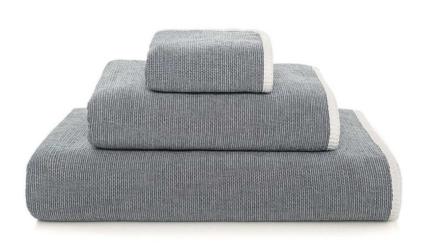

## Double Tone Bath Towel - Available in 5 colors

sku: 341097120043

Extremely soft and luxurious towel, made from the finest cotton. Sun, beach and bleach resistant: colour doesn't fade. Its bias binding guarantees great durability. Incredibly comfortable and sophisticated, finished with rounded corners. Pre-washed and pre-shrunk, which provides bigger absorbent capacity.

Available in 5 colors

Graccioza Bath Towel

Material: 100% Cotton

Made in Portugal

Machine wash 60°C. Do not bleach. Tumble dry, normal. Iron, medium heat temperature. Do not dryclean. The towel will reach its full absorbency after the first washing.