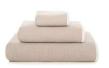

## Double Tone Bath Towel - Available in 5 colors

sku: 341097120043

Extremely soft and luxurious towel, made from the finest cotton. Sun, beach and bleach resistant: colour doesn't fade. Its bias binding guarantees great durability. Incredibly comfortable and sophisticated, finished with rounded corners. Pre-washed and pre-shrunk, which provides bigger absorbent capacity.

Available in 5 colors

Graccioza Bath Towel

Material: 100% Cotton

Made in Portugal

Machine wash 60°C. Do not bleach. Tumble dry, normal. Iron, medium heat temperature. Do not dryclean. The towel will reach its full absorbency after the first washing.