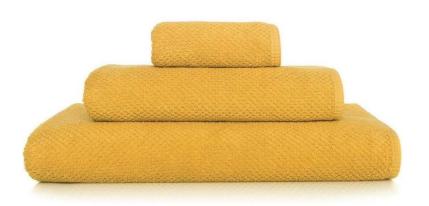

## Bee Waffle Bath Towel - Mustard - Available in 6 Sizes

sku: 340725122904

Extremely soft and luxurious towel, made from the finest cotton. Its bias binding guarantees great durability. Waffle design for a luxurious and exclusive touch finished with rounded corners. Pre-washed and pre-shrunk, which provides better absorbent capacity.